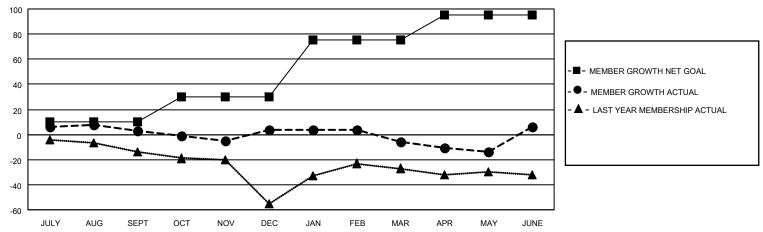

## GOALS AND ACTUAL MEMBERS CUMULATIVE

| DROPPED CLUBS: 0 |     | 36 CLUBS OF 60 ADDED 1 OR MORE<br>NEW MEMBERS | GENDER DISTRIBUTION  MALE 566 (45.90%)  FEMALE 667 (54.10%) |               |    |
|------------------|-----|-----------------------------------------------|-------------------------------------------------------------|---------------|----|
| DROPPED MEMBERS  |     |                                               | FEIVIALE                                                    | 007 (34.1070) |    |
| DECEASED         | 6   | CLICK HERE FOR CUMULATIVE                     | TOTAL FAMILY UNIT MEMBERS                                   |               | 29 |
| CLUB CANCELLED   | 0   | MEMBERSHIP DATA                               |                                                             | 0.544/44.6    | 15 |
| OTHER 109        |     |                                               | FAMILY MEMBERS PAYING HALF DUES                             |               | 15 |
| TOTAL            | 115 |                                               |                                                             |               |    |

## MONTHLY MEMBERSHIP PROGRESS REPORT

LOCATION CROATIA District 126 Results as of: 6/30/2021

| Clubs         |               |             |               | Members               |                        |                         |                                                    |  |
|---------------|---------------|-------------|---------------|-----------------------|------------------------|-------------------------|----------------------------------------------------|--|
|               | RESULTS FOR   | R 2020-2021 |               | RESULTS FOR 2020-2021 |                        |                         |                                                    |  |
| QUARTER       | NEW CLUB GOAL | NEW CLUBS   | DROPPED CLUBS | QUARTER MEMB          | BER GROWTH NET<br>GOAL | MEMBER GROWTH<br>ACTUAL | DROPPED<br>MEMBERS ACTUAL<br>(including transfers) |  |
| JULY/AUG/SEPT | 0             | 0           | 0             | JULY/AUG/SEPT         | 10                     | 16                      | 12                                                 |  |
| OCT/NOV/DEC   | 0             | 0           | 0             | OCT/NOV/DEC           | 20                     | 35                      | 33                                                 |  |
| JAN/FEB/MAR   | 0             | 0           | 0             | JAN/FEB/MAR           | 45                     | 10                      | 20                                                 |  |
| APR/MAY/JUNE  | 1             | 1           | 0             | APR/MAY/JUNE          | 20                     | 62                      | 50                                                 |  |