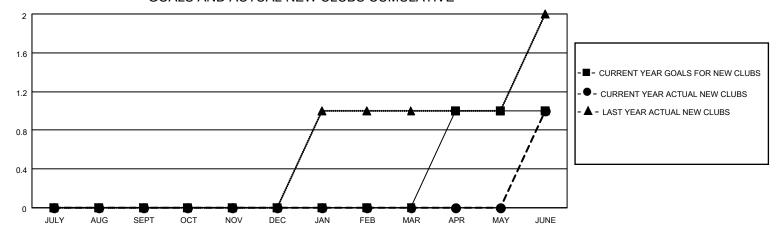

## GOALS AND ACTUAL NEW CLUBS CUMULATIVE

## MONTHLY MEMBERSHIP PROGRESS REPORT

LOCATION CROATIA District 126 Results as of: 6/30/2021

| Clubs         |               |             |               | Members               |                        |                         |                                                    |  |
|---------------|---------------|-------------|---------------|-----------------------|------------------------|-------------------------|----------------------------------------------------|--|
|               | RESULTS FOR   | R 2020-2021 |               | RESULTS FOR 2020-2021 |                        |                         |                                                    |  |
| QUARTER       | NEW CLUB GOAL | NEW CLUBS   | DROPPED CLUBS | QUARTER MEMB          | BER GROWTH NET<br>GOAL | MEMBER GROWTH<br>ACTUAL | DROPPED<br>MEMBERS ACTUAL<br>(including transfers) |  |
| JULY/AUG/SEPT | 0             | 0           | 0             | JULY/AUG/SEPT         | 10                     | 16                      | 12                                                 |  |
| OCT/NOV/DEC   | 0             | 0           | 0             | OCT/NOV/DEC           | 20                     | 35                      | 33                                                 |  |
| JAN/FEB/MAR   | 0             | 0           | 0             | JAN/FEB/MAR           | 45                     | 10                      | 20                                                 |  |
| APR/MAY/JUNE  | 1             | 1           | 0             | APR/MAY/JUNE          | 20                     | 62                      | 50                                                 |  |